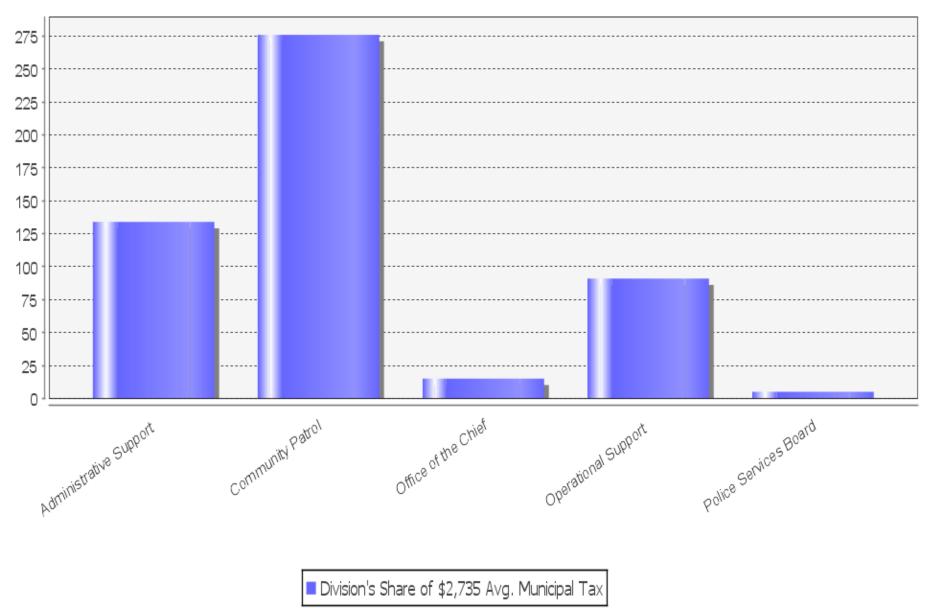

#### 2016 Average Residential Municipal Tax = \$2,735

|                        | 2016         | 2016          | 2016         | 2016      | Division's Share   |
|------------------------|--------------|---------------|--------------|-----------|--------------------|
|                        | GROSS        | REVENUE       | Approved     | FTE Count | of \$2,735         |
|                        | Base Budget  | Base Budget   | Base Budget  |           | Avg. Municipal Tax |
| Police Services        |              |               |              |           |                    |
| Administrative Support | \$8,628,373  | (\$919,130)   | \$7,709,243  | 60.00     | \$134              |
| Community Patrol       | \$16,811,321 | (\$909,456)   | \$15,901,865 | 129.00    | \$276              |
| Office of the Chief    | \$916,990    | (\$45,000)    | \$871,990    | 4.00      | \$15               |
| Operational Support    | \$5,234,866  | (\$22,500)    | \$5,212,366  | 36.00     | \$90               |
| Police Services Board  | \$291,758    |               | \$291,758    |           | \$5                |
| Total Police Services  | \$31,883,308 | (\$1,896,086) | \$29,987,222 | 229.00    | \$520              |

## **MUNICIPALITY OF CHATHAM-KENT Department by Division - Police Services**

Budget year 2016

2016 Average Residential Municipal Tax = \$2,735

Divisional Services provided by your Tax Dollars