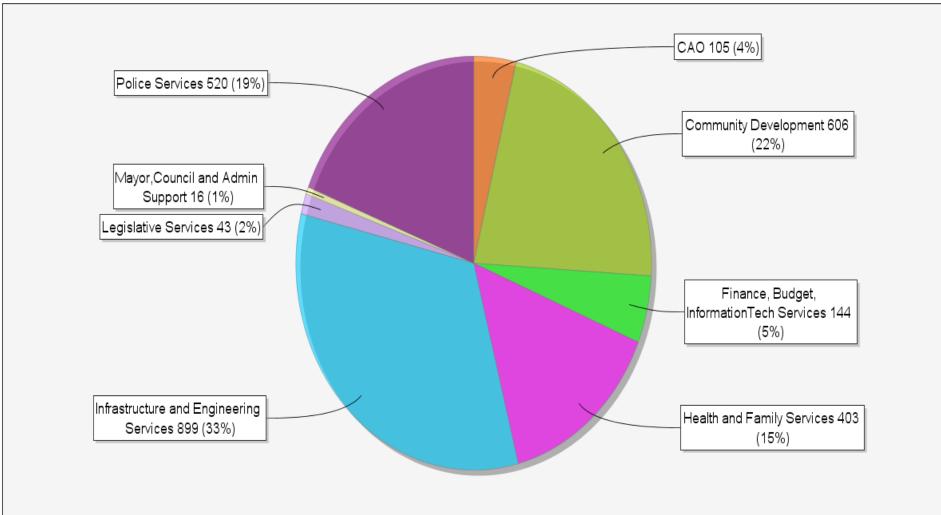

#### MUNICIPALITY OF CHATHAM-KENT CK Municipal Operations

Budget year 2016

2016 Average Residential Municipal Tax = \$2,735

#### Departmental Services Provided by your Tax Dollars