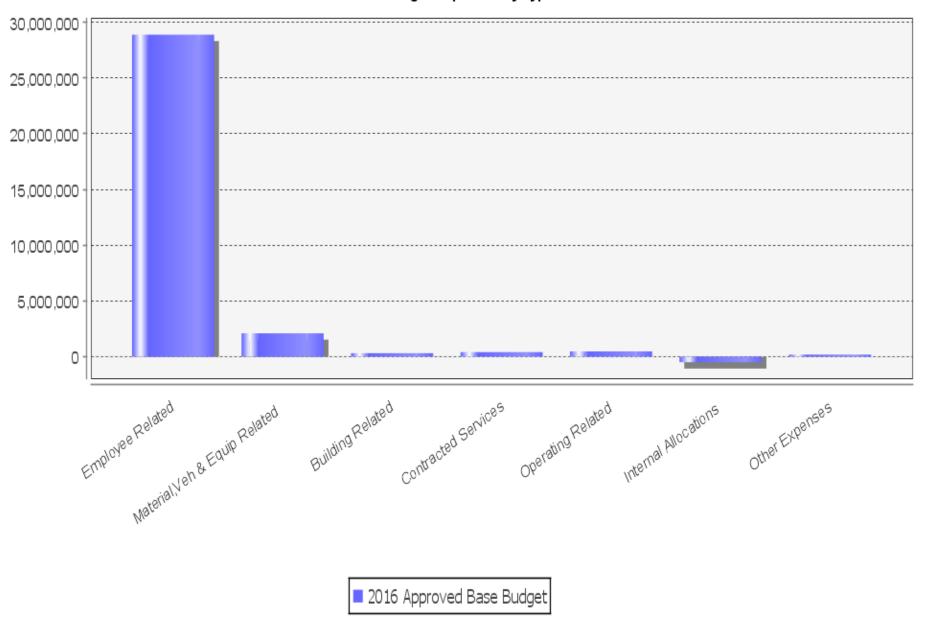

#### Police Services Budget year 2016

Base Budget Expenses by Type

Total budget select BU by OBJ type-BARgraph

#### **MUNICIPALITY OF CHATHAM-KENT**

#### Police Services Budget year 2016