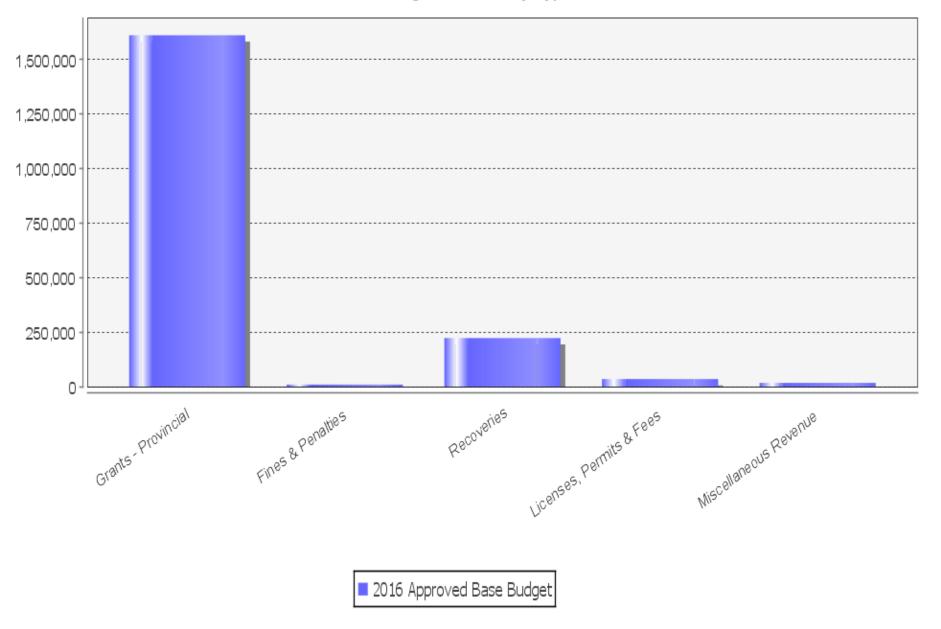

#### **MUNICIPALITY OF CHATHAM-KENT**

#### Police Services Budget year 2016

### Base Budget Revenue by Type

Total budget select BU by OBJ type-BARgraph